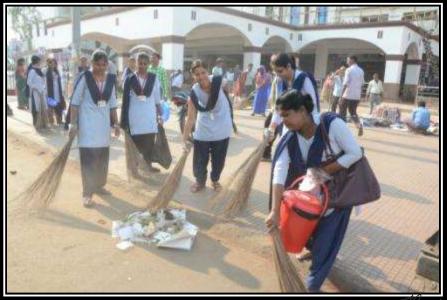

Principal Shamikul Haque Numerini Tancher Treining College Jhusei Paheri, P.O.-Ambone, Dist.-Decebed (Under Khursnich Feunderice)

#### SWCHHATA ABHIYAN IN CHHOTA AMBONA RAILWAY STATION ON 29.10.18









Principles Shanshel Heyes Henserini Tanber Treining College Jhus al Pahari, P.G.-Ambone, Dist.-Dhoahed (Under Khurshida Fausdation)

#### **SPORTS OF THE WEEK 04.05.18**









Principal Shamihul Karpo Mamarini Tancher Training College Jhurasi Pahari, P.O. Ambons, Dist. Shanbad (Under Khorsnich Faundation)

## Free Health Camp 04.11.2018











Shamihol Hoque Memorial Teacher Training College Shamihol Hoque Memorial Teacher Training College Jhosai Pahari, P.O.-Arshens, Dist.-Dhoahed (Under Khorshida Faundation)

#### SWACHHATA HI SEWA ON 16.10.17 RAILWAY SATTION DHANBAD









Principal Jhamshol Haque Mamarial Tanbar Training Callage Jhusai Pahari, P.O. Ambana, Dist. Disabad (Under Khurshida Faundation)

## GREEN INDIA CAMPAIGN ON 16.10.17 (RAILWAY SATTION DHANBAD)









Principal Shambol Naque Manarial Tanber Training Colleg Jhussel Pahari, P.O.-Ambond, Dist.-Deached (Under Khorsaide Fassdariae)

## OUR PUPIL TEACHER ORGANIZED QUIZ COMPETETION



Principal Shemchol Haque Numerial Tacher Truining Colleg Jhus al Paheri, P.O. Amisene, Dist. Diseabed (Daker Käterskide Fenaderice)



LEARNING BY ACTIVITY

#### LEARNING BY GAME

Principal Shenchol Harque Manarial Tancher Treining College Jhusai Pahari, P.O.-Arahens, Dist.-Daubei (Under Khurshida Faundation)

## **PUPIL TEACHERS AT THEIR INTERNSHIP**





Principal hsmibol Nopeo Mamerial Teacher Training College