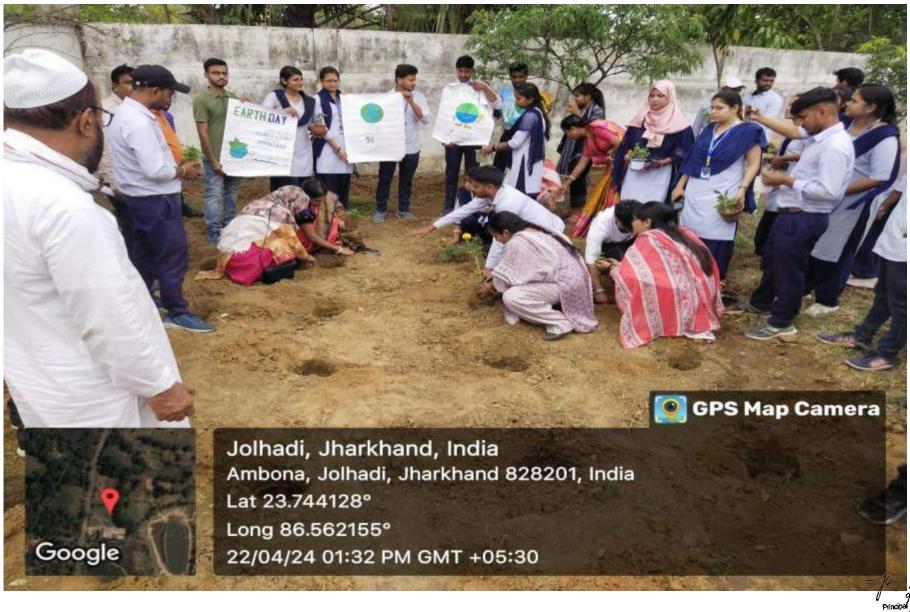

# ORGANIZING LEARNING **ACTIVITIES**

Instantial Horae Manufal Tanther Training Callege Jhusai Pahari, P.O.-Arabana, Dist.-Disaibai (Under Khurshida Faundation)