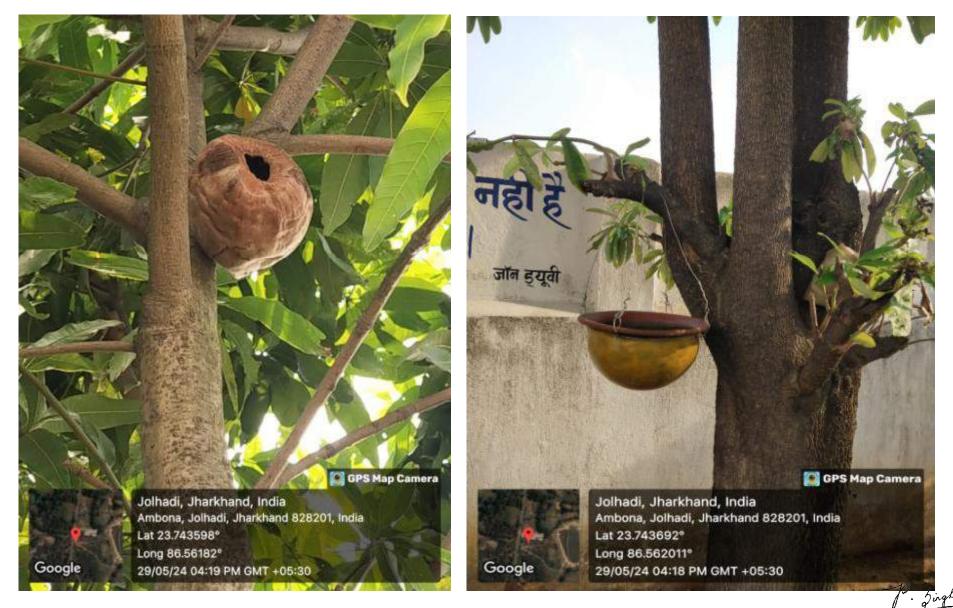

# ORGANIZING LEARNING **ACTIVITIES**

Instantial Horae Manufal Tanther Training Callege Jhusai Pahari, P.O.-Arabana, Dist.-Disaibai (Under Khurshida Faundation)