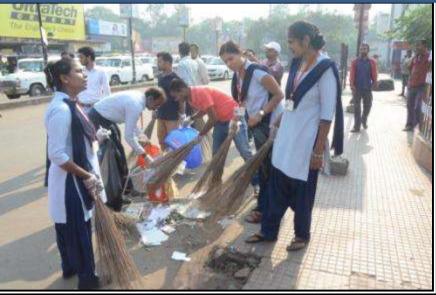

Principal Shamikul Haque Numerini Tancher Treining College Jhusei Paheri, P.O.-Ambone, Dist.-Decebed (Under Khursnich Feunderice)

#### SWCHHATA ABHIYAN IN CHHOTA AMBONA RAILWAY STATION ON 29.10.18









Principles Shanshel Heyes Henserini Tanber Treining College Jhus al Pahari, P.G.-Ambone, Dist.-Dhoahed (Under Khurshida Fausdation)

#### **SPORTS OF THE WEEK 04.05.18**









Principal Shamihul Karpo Mamarini Tancher Training College Jhurasi Pahari, P.O. Ambons, Dist. Shanbad (Under Khorsnich Faundation)

## Free Health Camp 04.11.2018











Shamihol Hoque Memorial Teacher Training College Shamihol Hoque Memorial Teacher Training College Jhosai Pahari, P.O.-Arshens, Dist.-Dhoahed (Under Khorshida Faundation)

#### SWACHHATA HI SEWA ON 16.10.17 RAILWAY SATTION DHANBAD









Principal Jhamshol Haque Mamarial Tanbar Training Callage Jhusai Pahari, P.O. Ambana, Dist. Disabad (Under Khurshida Faundation)

## GREEN INDIA CAMPAIGN ON 16.10.17 (RAILWAY SATTION DHANBAD)









Principal Shambol Naque Manarial Tanber Training Colleg Jhussel Pahari, P.O.-Ambond, Dist.-Deached (Under Khorsaide Fassdariae)

## OUR PUPIL TEACHER ORGANIZED QUIZ COMPETETION



Principal Shemchol Haque Numerial Tacher Truining Colleg Jhus al Paheri, P.O. Amisene, Dist. Diseabed (Daker Käterskide Fenaderice)



LEARNING BY ACTIVITY

#### LEARNING BY GAME

Principal Shenchol Harque Manarial Tancher Treining College Jhusai Pahari, P.O.-Arahens, Dist.-Daubei (Under Khurshida Faundation)

## **PUPIL TEACHERS AT THEIR INTERNSHIP**





Principal hsmibol Nopeo Mamerial Teacher Training Coll