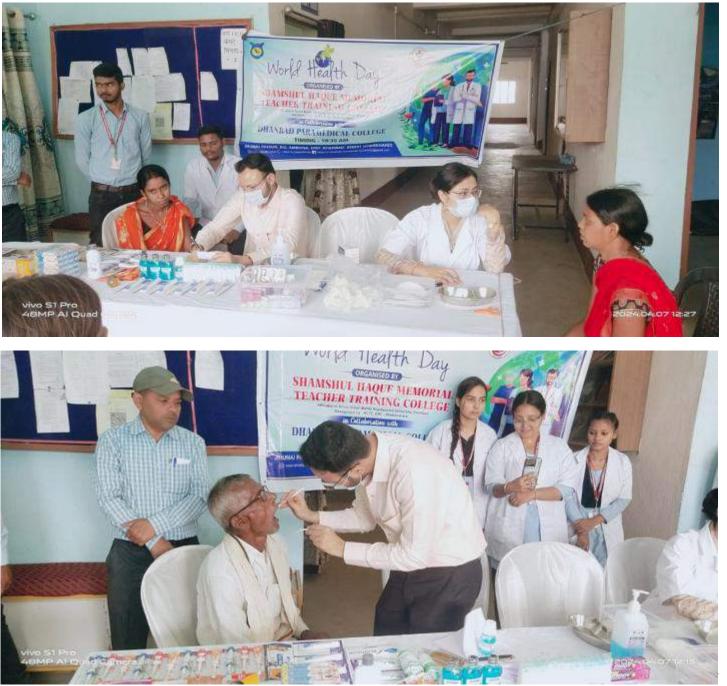

माज से देश व शिक्षा का विस्तार संभव है। उन्होंने कहा कि



शिक्षा के साथ समाजिक स्तर पर शिविर का आयोजन किया जाता रहा है। श्री मल्लिक ने कहा कि, शमशल हक मेमोरियल हक टीचर्स टेनिंग कॉलेज अकादमिक कार्यों के साथ-साथ जनसरोकार से जुडे कार्यों में भी सदा अग्रणी रहता है। समाज के लिए नए शिक्षकों के निर्माण में संलग्न शमशल हक शिक्षक प्रशिक्षण महाविद्यालय विभिन्न सामाजिक महों पर

नियमित कार्यक्रम आयोजित करता है, आगे भी करता रहेगा। इस शिविर में धनबाद पारामेडिकल के निदेशक डॉ. नुमान मल्लिक एवं डॉ. सारा हक मल्लिक ने रोगियों का उपचार कर उचित सलाह के साथ मुफ्त औषधि उपलब्ध करवाया। इस शिविर में शमशुल हक कॉलेज की प्राचार्या डॉ पुजा सिंह, मो. गुलाम मुस्तफा एवं सभी संकाय सदस्य आदि उपस्थित रहे।

Shamshol Name Hamarial Tancher Training College Ihongi Pabari, P.O. Ambone, Dist.-Bhoabe (Under Khurshide Faundation)



Singl

Principal Shamchol Negeo Nemerial Tancher Truining College Ihusai Pakati, P.O.-Anabona, Dist.-Dhaabad (Under Khershida Feundation)

## ALUMNI SPORTS MEET ON 13.12.2023





107



## आस-पास बाइट्स



## शमशुल हक कॉलेज अंबोना में अल्युमिनी स्पोट्

**कालूबयात**. शमशुल हक महाविद्यालय अंबोना धनबाद में बु अल्युमिनी स्पोर्ट्स मीट का आयोजन किया गया. उसमें क्रिकेट, व कबड्ढी जैसे खेलों में छात्रों ने भाग लिया. महाविद्यालय की प्राचार्या ने कहा 2016 से हम हम क्षेत्र में पिछाइ एपिछाए का क्रिय, क्रुयने

> Principal Itemated Reque Remarket Techer Training Colleg Itemail Pateri, P.O.-Ambons, Dist.-Disarkad (Under Klursbide Forenation)

### 06.05.2024

By organizing voter awareness campaign and election school by Shamshul Haque Memorial Teacher Training College, the students of Dolabod High Schoo