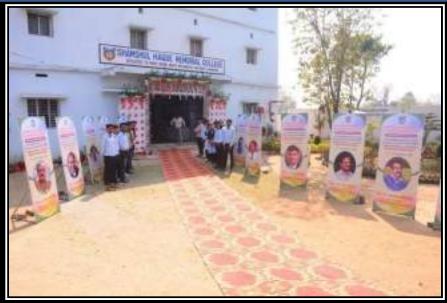

#### **ONE-DAY NATIONAL SYMPOSIUM 2024 PHOTO**

Principal Shamshol Neger Memorial Tandher Training College Shamshol Neger Memorial Tandhers, Dist.-Dheahed (Under Khorshide Feunastics)

P. Singh