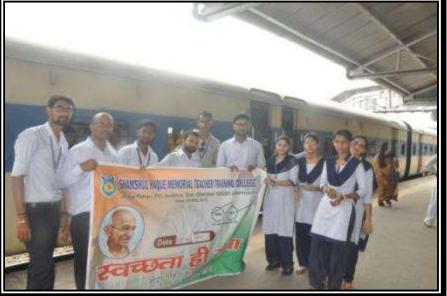

P.O.-Ambona, Dist.-Disasheri (Under Khurshida Faundarian)

## NUKKAD NATAK ON KUPOSHAN 19.10.19









#### NUKKAD NATAK ON BETI BACHAON BETI PADHAON 22 DEC 2018



Principal Shamikol Neque Memorial Tantor Training College Jhusai Pahari, P.O.-Ambone, Dist.-Dinabasi (Under Khurshida Fanadation)

#### NUKKAD NATAK ON BETI BACHAON BETI PADHAON 22 DEC 2018



Principal Shamshol Kayee Manarial Teacher Training Calley Jhosai Pahari, P.O.-Ambone, Dist.-Dhankad (Under Khorshida Favadatias)

#### WALL PAINTING IN CHHOTA AMBONA RAILWAY STATION CONVEYED THE MASSAGE OF SWACHHATA 29.10.18









Principal Shamikul Haque Numerini Tancher Treining College Jhusei Paheri, P.O.-Ambone, Dist.-Decebed (Under Khursnich Feunderice)

#### SWCHHATA ABHIYAN IN CHHOTA AMBONA RAILWAY STATION ON 29.10.18









Principles Shanshel Heyes Henserini Tanber Treining College Jhus al Pahari, P.G.-Ambone, Dist.-Dhoahed (Under Khurshida Fausdation)

#### **SPORTS OF THE WEEK 04.05.18**









Principal Shamihul Karpo Mamarini Tancher Training College Jhurasi Pahari, P.O. Ambons, Dist. Shanbad (Under Khorsnich Faundation)

## Free Health Camp 04.11.2018











Shamihol Hoque Memorial Teacher Training College Shamihol Hoque Memorial Teacher Training College Jhosai Pahari, P.O.-Arshens, Dist.-Dhoahed (Under Khorshida Faundation)

#### SWACHHATA HI SEWA ON 16.10.17 RAILWAY SATTION DHANBAD









Principal Jhamshol Haque Mamarial Tanbar Training Callage Jhusai Pahari, P.O. Ambana, Dist. Disabad (Under Khurshida Faundation)

## GREEN INDIA CAMPAIGN ON 16.10.17 (RAILWAY SATTION DHANBAD)









Princ