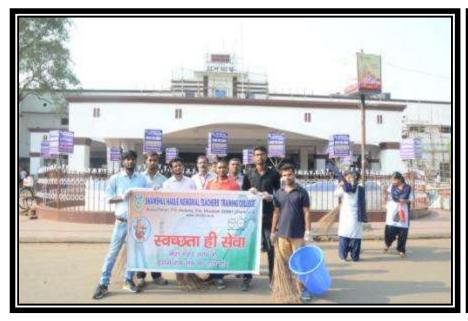

Principal Shamikul Haque Numerini Tancher Treining College Jhusei Paheri, P.O.-Ambone, Dist.-Decebed (Under Khursnich Feunderice)

#### SWCHHATA ABHIYAN IN CHHOTA AMBONA RAILWAY STATION ON 29.10.18









Principles Shanshel Heyes Henserini Tanber Treining College Jhus al Pahari, P.G.-Ambone, Dist.-Dhoahed (Under Khurshida Fausdation)

#### **SPORTS OF THE WEEK 04.05.18**









Principal Shamihul Karpo Mamarini Tancher Training College Jhurasi Pahari, P.O. Ambons, Dist. Shanbad (Under Khorsnich Faundation)

## Free Health Camp 04.11.2018











Shamihol Hoque Memorial Teacher Training College Shamihol Hoque Memorial Teacher Training College Jhosai Pahari, P.O.-Arshens, Dist.-Dhoahed (Under Khorshida Faundation)

#### SWACHHATA HI SEWA ON 16.10.17 RAILWAY SATTION DHANBAD









Principal Jhamshol Haque Mamarial Tanbar Training Callage Jhusai Pahari, P.O. Ambana, Dist. Disabad (Under Khurshida Faundation)

## GREEN INDIA CAMPAIGN ON 16.10.17 (RAILWAY SATTION DHANBAD)









Principal Shambol Naque Manarial Tanber Training Colleg Jhussel Pahari, P.O.-Ambond, Dist.-Deached (Under Khorsaide Fassdariae)

## OUR PUPIL TEACHER ORGANIZED QUIZ COMPETETION



Principal Shemchol Haque Numerial Tacher Truining Colleg Jhus al Paheri, P.O. Amisene, Dist. Diseabed (Daker Käterskide Fenaderice)



LEARNING BY ACTIVITY

#### LEARNING BY GAME

Principal Shenchol Harque Manarial Tancher Treining College Jhusai Pahari, P.O.-Arahens, Dist.-Daubei (Under Khurshida Faundation)

## **PUPIL TEACHERS AT THEIR INTERNSHIP**





Principal hsmibol Nopeo Mamerial Teacher Training Colleg