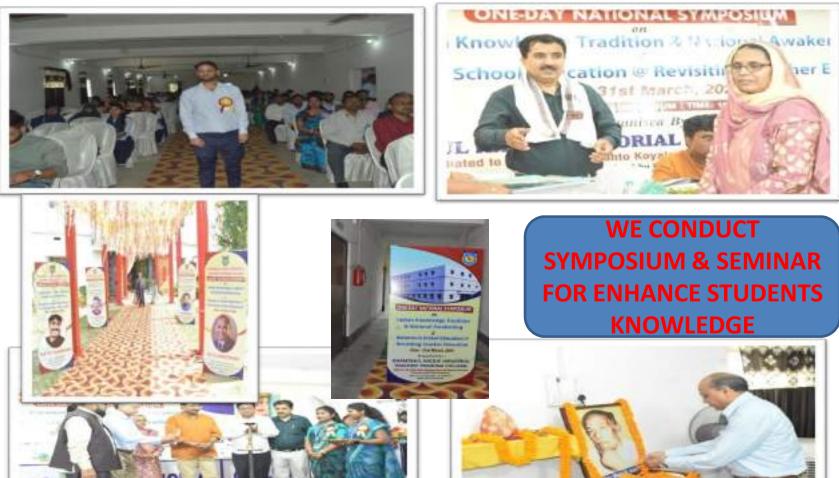

#### **ONE-DAY NATIONAL SYMPOSIUM 2024 PHOTO**

Principal Shamshol Neger Memorial Tandher Training College Shamshol Neger Memorial Tandhers, Dist.-Dheahed (Under Khorshide Feunastics)

P. Singh

#### **STUDENTS LEARNING THROUGH SEMINAR & SYMPOSIUM**

Huncipal Shamihol Hoyos Humarial Tauther Training Collegy Jhonai Pakuri, P.O.-Ambone, Dist.-Shoahed (Under Khorshida Fausdatiae)