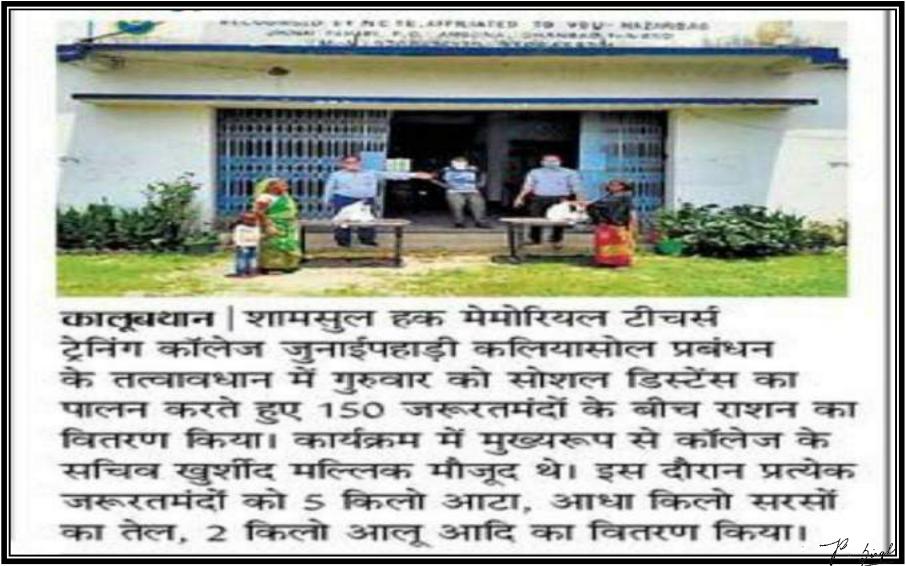

norial Tanber Training Colleg Jhusai Pahari, P.O.-Ambens, Dist.-Disabel (Under Klassbide Fausaaties)

## PUPIL TEACHERS DURING INTERNSHIP (WHILE PRAYER)



Principal Shamchol Reges Nemerial Taucher Training College Jhussai Pahari, P.O.-Ambons, Dist.-Desabed (Under Kabrsaide Fernantics)



Principal Shamchol Hargo Harmarial Tander Truining College Jhongi Pahari, P.O.-Amhona, Dist. Ditonbed (Under Klaushide Feundarian)



Principal Shanchol longes Munarial Tander Training College Jhusai Pahati, P.O.-Ambons, Dist.-Daoakei (Under Khursaida feundation)

## COMMUNITY ENGAGEMENT



Principoli Isanikul Huque Munarial Tanther Training College Jhus ai Pahari, P.O.-Ambana, Dist.-Dhaabad (Under Khurshida Faundation)

#### GRAINS WERE DISTRIBUTE TO VILLEGEERS BY THE COLLEGE DURING COVID-19 (LOCKDOWN)



Principal Shamkol loque Numerial Teacher Training College Jhurai Pakari, P.O.-Ambons, Dist.-Dhambed (Under Khorshida Favadation)

## LOHARI/PONGAL 13.01.20







Shanchol Haque Nomerial Tanter Training Calley Shanchol Haque Nomerial Tanter Training Calley Jhunai Pahati, P.O.-Ambona, Dist.-Dinambol (Under Khurshida Feundation)

**23**.09.2022 The college management inaugurated a children's school in the college campus with the aim of providing education to the children of the surrounding villages. The management also provided bags, teaching materials and dresses etc. to all the boys and girls.





Principal Shenchol Naque Manerial Tancher Training Colleg Jhus ai Pahari, P.O.-Arabean, Dist.-Disabea Linder Khurshida Fausdation)







Principal Shambul Seque Mamerial Tanther Training Coll