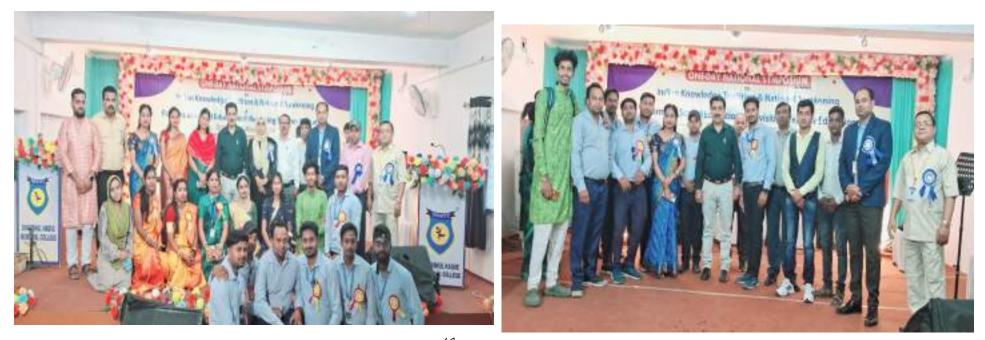

#### **ONE-DAY NATIONAL SYMPOSIUM 2024 PHOTO**

Principal Shamshol Neger Memorial Tandher Training College Shamshol Neger Memorial Tandhers, Dist.-Dheahed (Under Khorshide Feunastics)

P. Singh

#### **STUDENTS LEARNING THROUGH SEMINAR & SYMPOSIUM**

Huncipal Shamihol Hoyos Humarial Tauther Training Collegy Jhonai Pakuri, P.O.-Ambone, Dist.-Shoahed (Under Khorshida Fausdatiae)