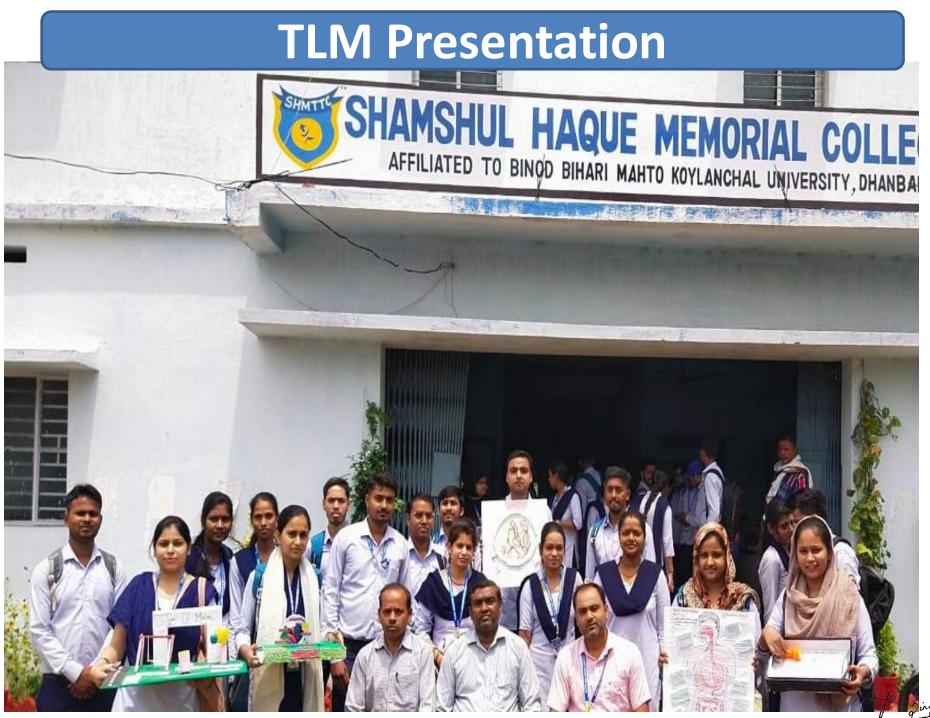

#### **TLM Presentation**

#### NOTICE

#### "Teaching Learning Material"

Teachers often use various teaching and language tools and techniques to make learning engaging and provide quality education. To make teaching more effective, teachers should take the help of Teaching Learning Material or TLM and this subject is part of Sem - I, hence all the Pupil Teachers of session 2023-2025 are informed that you should prepare a teaching model related to your subject. It is considered necessary to submit the model to the college by 22<sup>sd</sup> April 2024.

Note Along with this, the activity file is also to be submitted on the same date.

Mr. Singh

ihanakol Noque Manarial Tanther Training College Jhunai Pakari, P.O.-Ambona, Dist.-Bhouket (Under Khurshida Faundation)