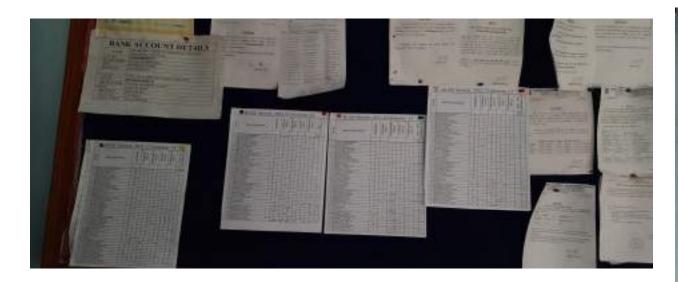

# ASSESSMENT OF LEARNING

P. Singh

ihanchol Heque Hemerial Tanther Treining Callege Jhun al Pahari, P.O.-Ambons, Dist.-Dhoahed (Under Khurshide Fornastion)

#### Assessing student learning