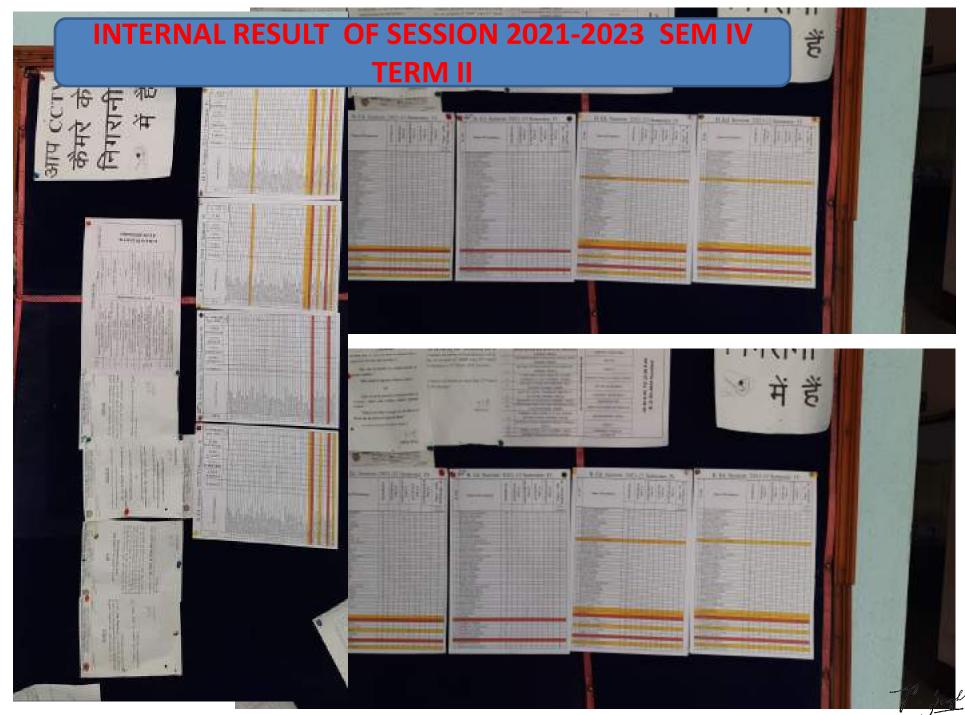

# ASSESSMENT OF LEARNING

P. Singh

ihanchol Heque Hemerial Tanther Treining Callege Jhun al Pahari, P.O.-Ambons, Dist.-Dhoahed (Under Khurshide Fornastion)

#### Assessing student learning