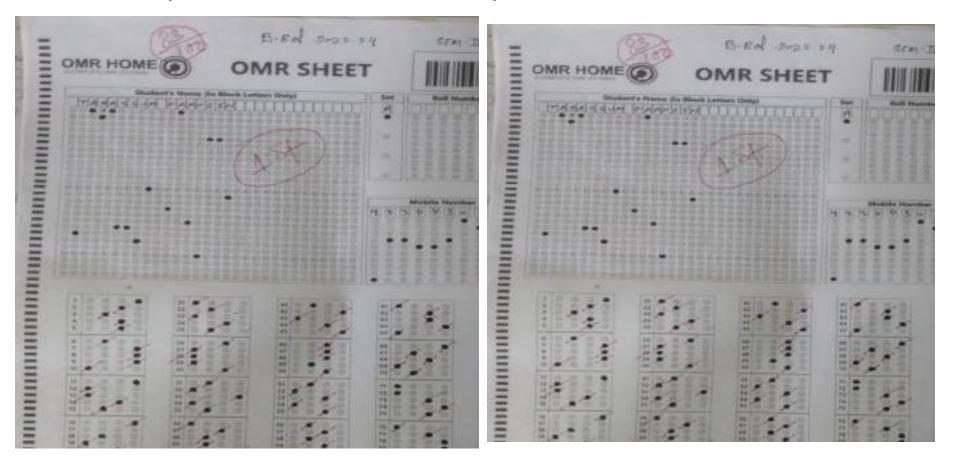

#### **Identifying varied student Abilities**

P. Sing

Shamshol Hoque Hamarial Teacher Training Caller Shamshol Hoque Hamarial Teacher Training Caller Jhungi Pahari, P.O.-Ambons, Dist.-Bioaker (Under Khurshida Fausaatios)

#### **Identifying varied student Abilities**

We take quiz test on OMR SHEET for their practice of future examination....

Shanchol Neque Nonserial Tanchor Training Calley Jhungi Pahari, P.O.-Ambons, Dist.-Dhoahen illader Khurshida Fausaatias)

Visualising differential learning activities according to student needs