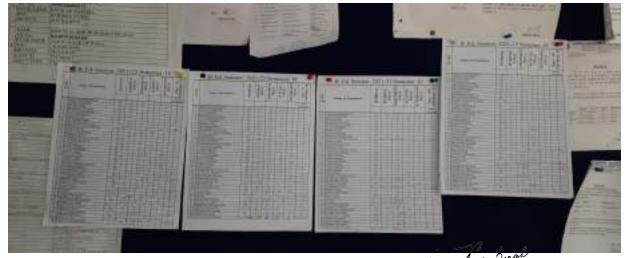

# ASSESSMENT OF LEARNING

P. Singh

ihanchol Heque Hemerial Tanther Treining Callege Jhun al Pahari, P.O.-Ambons, Dist.-Dhoahed (Under Khurshide Fornastion)

#### Assessing student learning