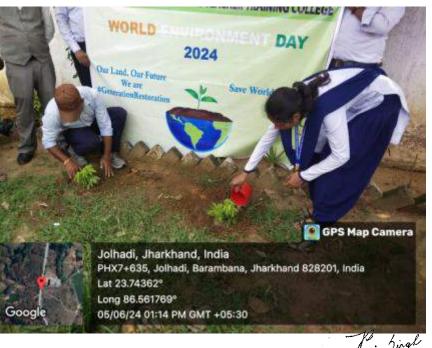

# ORGANIZING LEARNING **ACTIVITIES**

Instantial Horae Manufal Tanther Training Callege Jhusai Pahari, P.O.-Arabana, Dist.-Disaibai (Under Khurshida Faundation)