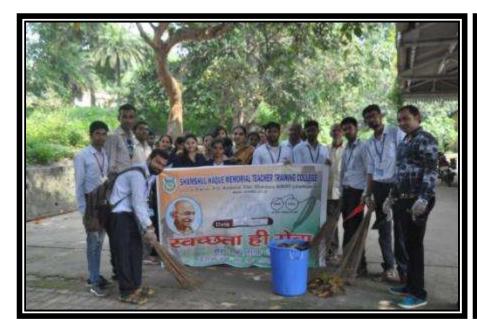

i, P.O.-Ambona, Dist.-Disasheri (Under Khurshida Faundarian)

## NUKKAD NATAK ON KUPOSHAN 19.10.19









#### NUKKAD NATAK ON BETI BACHAON BETI PADHAON 22 DEC 2018



Principal Shamikol Neque Memorial Tantor Training College Jhusai Pahari, P.O.-Ambone, Dist.-Dinabasi (Under Khurshida Fanadation)

#### NUKKAD NATAK ON BETI BACHAON BETI PADHAON 22 DEC 2018



Principal Shamshol Kayee Manarial Teacher Training Calley Jhosai Pahari, P.O.-Ambone, Dist.-Dhankad (Under Khorshida Favadatias)

#### WALL PAINTING IN CHHOTA AMBONA RAILWAY STATION CONVEYED THE MASSAGE OF SWACHHATA 29.10.18









Principal Shamikul Haque Numerini Tancher Treining College Jhusei Paheri, P.O.-Ambone, Dist.-Decebed (Under Khursnich Feunderice)

#### SWCHHATA ABHIYAN IN CHHOTA AMBONA RAILWAY STATION ON 29.10.18









Principles Shanshel Heyes Henserini Tanber Treining College Jhus al Pahari, P.G.-Ambone, Dist.-Dhoahed (Under Khurshida Fausdation)

#### **SPORTS OF THE WEEK 04.05.18**









Principal Shamihul Karpo Mamarini Tancher Training College Jhurasi Pahari, P.O. Ambons, Dist. Shanbad (Under Khorsnich Faundation)

## Free Health Camp 04.11.2018











Shamihol Hoque Memorial Teacher Training College Shamihol Hoque Memorial Teacher Training College Jhosai Pahari, P.O.-Arshens, Dist.-Dhoahed (Under Khorshida Faundation)

#### SWACHHATA HI SEWA ON 16.10.17 RAILWAY SATTION DHANBAD









Principal Jhamshol Haque Mamarial Tanbar Training Callage Jhusai Pahari, P.O. Ambana, Dist. Disabad (Under Khurshida Faundation)

## GREEN INDIA CAMPAIGN ON 16.10.17 (RAILWAY SATTION DHANBAD)









Pri