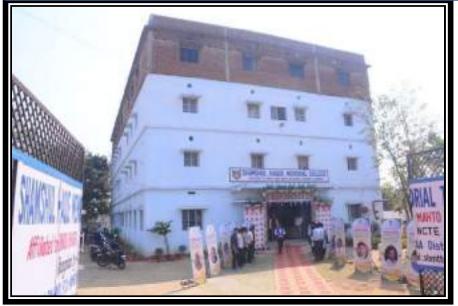

# ORGANIZING LEARNING **ACTIVITIES**

Instantial Horae Manufal Tanther Training Callege Jhusai Pahari, P.O.-Arabana, Dist.-Disaibai (Under Khurshida Faundation)