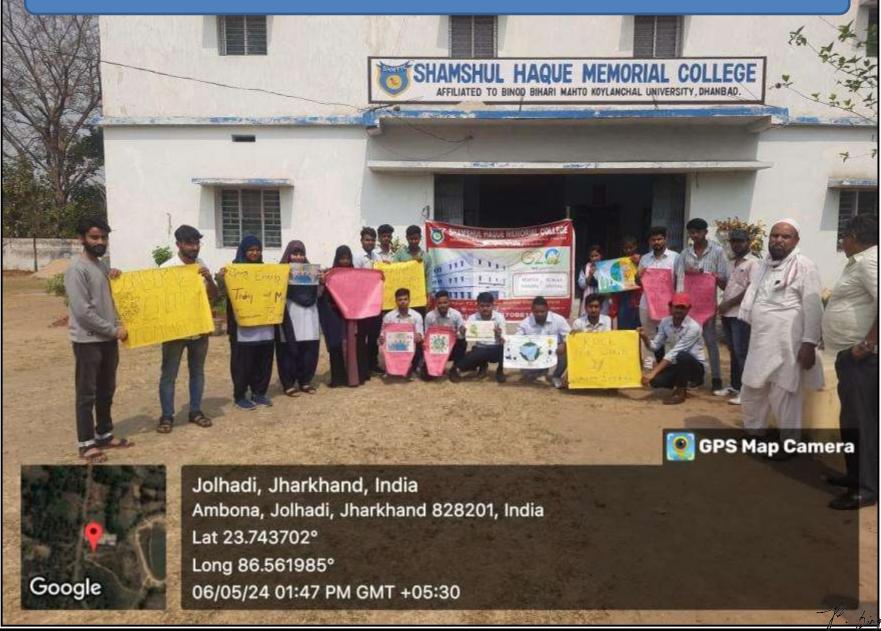

# ORGANIZING LEARNING **ACTIVITIES**

Instantial Horae Manufal Tanther Training Callege Jhusai Pahari, P.O.-Arabana, Dist.-Disaibai (Under Khurshida Faundation)

#### **ONE-DAY NATIONAL SYMPOSIUM 2024 PHOTO**

Principal Shamshol Neger Memorial Tandher Training College Shamshol Neger Memorial Tandhers, Dist.-Dheahed (Under Khorshide Feunastics)

P. Singh

#### **STUDENTS LEARNING THROUGH SEMINAR & SYMPOSIUM**

Huncipal Shamihol Hoyos Humarial Tauther Training Collegy Jhonai Pakuri, P.O.-Ambone, Dist.-Shoahed (Under Khorshida Fausdatiae)