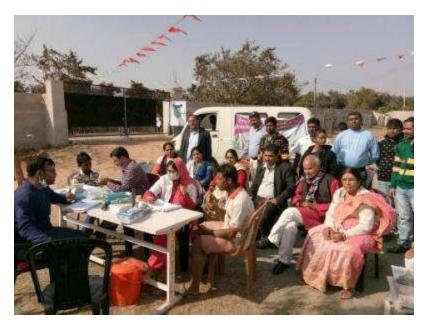

#### **ONE-DAY NATIONAL SYMPOSIUM 2024 PHOTO**

Principal Shamshol Neger Memorial Tandher Training College Shamshol Neger Memorial Tandhers, Dist.-Dheahed (Under Khorshide Feunastics)

P. Singh