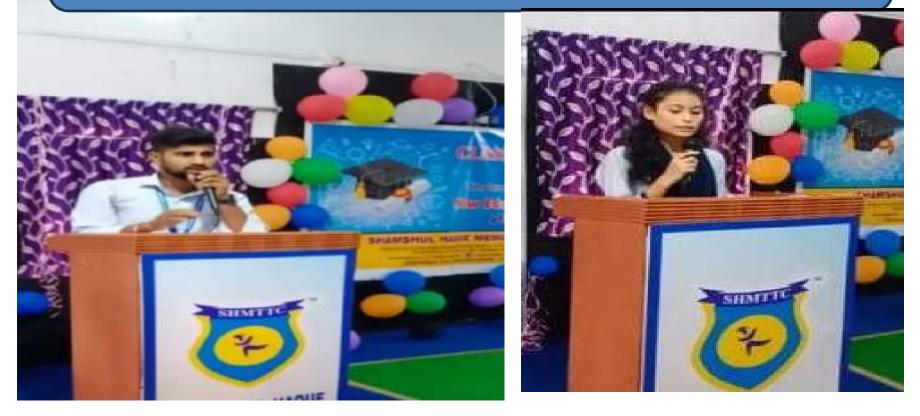

## We organize speech competition & class seminars for students, which build their self confidence

Shamshol Negeo Memorial Teacher Training Colleg Jhusei Paheri, P.O. Arahana, Dist.-Dhoabed Jhusei Paheri, P.O. Arahana, Dist.-Dhoabed Jhusei Kabrshida Faundation)